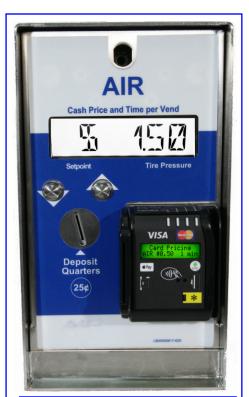

Air only Digital Air machine with EMV card reader PTE 620

## Configuration # 3 **Digital Air Machine** Single Coin Drop with **EMV Card Reader**

- **Single Coin Drop**
- \* EMV type Card Reader with display
- \* Digital Air with Alpha / **Numerical LCD Display**
- Snap in front face plate
- **Electro-polished stainless** steel enclosure