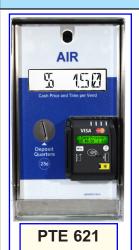

- (1) **PTE-540: Air only or air/vac machines;** Dual coin drop. (no Display).
- (2) **PTE-621: Air only machine**; Single coin drop with EMV card reader and dual LCD displays.
- (3) **PTE-631: Dual Service air/vac machines**; single coin drop with EMV card reader and dual displays.
- (4) **PTE-620: Air only digital air machine**; Single coin drop with EMV card reader and dual displays.
- (5) **PTE-630: Dual Service air/vac machine**; Single coin drop with EMV card reader and dual displays.
- (6) **PTE-550: Air only digital air machine**; Dual coin drops with large digital display and no card reader.