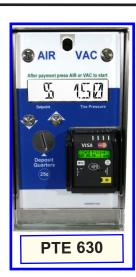

- (1) **PTE-540: Air only or air/vac machines;** Dual coin drop. (no Display).
- (2) **PTE-621: Air only machine**; Single coin drop with EMV card reader and dual LCD displays.
- (3) **PTE-631: Dual Service air/vac machines**; single coin drop with EMV card reader and dual displays.
- (4) **PTE-620: Air only digital air machine**; Single coin drop with EMV card reader and dual displays.
- (5) **PTE-630: Dual Service air/vac machine**; Single coin drop with EMV card reader and dual displays.
- (6) **PTE-550: Air only digital air machine**; Dual coin drops with large digital display and no card reader.

# Configuration # 2 Single Coin Drop with Card Reader & Air Vac **Select Buttons**

- **Single Coin Drop**
- \* EMV type Card Reader
- \* Push Buttons to select Air or Vacuum
- \* Snap in front face plate
- \* Electro-polished stainless steel enclosure

## Configuration # 4 Digital Air Machine Single Coin Drop with **EMV Card Reader & Select Air Vac Buttons**

- \* Single Coin Drop
- \* EMV type Card Reader
- \* Digital Air With Alpha / **Numerical LCD Display**
- \* Push Buttons to select Air or Vacuum
- Snap in front face plate
- \* Electro-polished stainless steel enclosure