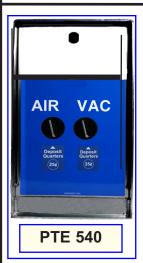

- (1) **PTE-540: Air only or air/vac machines;** Dual coin drop. (no Display).
- (2) **PTE-621: Air only machine**; Single coin drop with EMV card reader and dual LCD displays.
- (3) **PTE-631: Dual Service air/vac machines**; single coin drop with EMV card reader and dual displays.
- (4) **PTE-620: Air only digital air machine**; Single coin drop with EMV card reader and dual displays.
- (5) **PTE-630: Dual Service air/vac machine**; Single coin drop with EMV card reader and dual displays.
- (6) **PTE-550: Air only digital air machine**; Dual coin drops with large digital display and no card reader.

#### **Configuration #5 Dual Coin Drops**

- **Facilitates two Mechanical Coin Drops** for selection of Air or Air / vac.
- Snap in front face plate
- **Electro-polished stainless** steel enclosure
- Works with or without **Protel's ASY400 Controller**