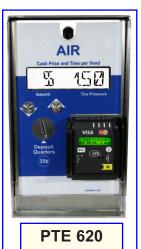

Air only Digital Air machine with EMV card reader PTE 620

- (1) **PTE-540: Air only or air/vac machines;** Dual coin drop. (no Display).
- (2) **PTE-621: Air only machine**; Single coin drop with EMV card reader and dual LCD displays.
- (3) **PTE-631: Dual Service air/vac machines**; single coin drop with EMV card reader and dual displays.
- (4) **PTE-620: Air only digital air machine**; Single coin drop with EMV card reader and dual displays.
- (5) **PTE-630: Dual Service air/vac machine**; Single coin drop with EMV card reader and dual displays.
- (6) **PTE-550: Air only digital air machine**; Dual coin drops with large digital display and no card reader.