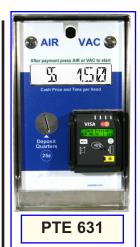

- (1) **PTE-540: Air only or air/vac machines;** Dual coin drop. (no Display).
- (2) **PTE-621: Air only machine**; Single coin drop with EMV card reader and dual LCD displays.
- (3) **PTE-631: Dual Service air/vac machines**; single coin drop with EMV card reader and dual displays.
- (4) **PTE-620: Air only digital air machine**; Single coin drop with EMV card reader and dual displays.
- (5) **PTE-630: Dual Service air/vac machine**; Single coin drop with EMV card reader and dual displays.
- (6) **PTE-550: Air only digital air machine**; Dual coin drops with large digital display and no card reader.