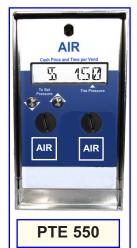

- (1) **PTE-540: Air only or air/vac machines;** Dual coin drop. (no Display).
- (2) **PTE-621: Air only machine**; Single coin drop with EMV card reader and dual LCD displays.
- (3) **PTE-631: Dual Service air/vac machines**; single coin drop with EMV card reader and dual displays.
- (4) **PTE-620: Air only digital air machine**; Single coin drop with EMV card reader and dual displays.
- (5) **PTE-630: Dual Service air/vac machine**; Single coin drop with EMV card reader and dual displays.
- (6) **PTE-550: Air only digital air machine**; Dual coin drops with large digital display and no card reader.

## Configuration # 3 **Digital Air Machine** Single Coin Drop with **EMV Card Reader**

- **Single Coin Drop**
- \* EMV type Card Reader with display
- \* Digital Air with Alpha / **Numerical LCD Display**
- Snap in front face plate
- **Electro-polished stainless** steel enclosure