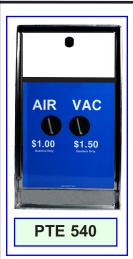

- (1) PTE-540: Dual coin drop mechanical mechs for air only or air/vac machines.
- (2) PTE-500: Single coin drop mechanical mech with card reader for air only machine.
- (3) PTE-510: Single coin drop mechanical mech with card reader, and selector buttons to enable air or vac for air/vac machine.
- (4) PTE-520: Single coin drop with card reader and digital air for air only machine.
- (5) PTE-530: Single electronic coin drop mechanical mech with card reader, digital air and select buttons to enable air or vac.
- (6) PTE-550: Dual coin drops with stand-alone digital air for air only or air/vac machines operating without Protel's ASY400 controller.