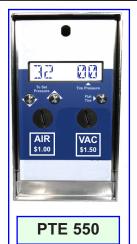

## Configuration # 6 Dual Coin Drops with Digital Air

- \* Facilitates two
  Mechanical Coin Drops
  for selection of Air or
  Air / vac.
- \* Snap in front face plate
- \* Electro-polished stainless steel enclosure
- \* Works with or without Protel's ASY400 Controller

### Configuration # 5 Dual Coin Drops

- \* Facilitates two Mechanical Coin Drops for selection of Air or Air / vac.
- \* Snap in front face plate
- \* Electro-polished stainless steel enclosure
- \* Works with or without Protel's ASY400 Controller