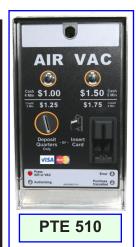

# Configuration # 2 Single Coin Drop with Card Reader & Air Vac Select Buttons

- \* Single Coin Drop
- \* Insert type Card Reader
- \* Push Buttons to select Air or Vacuum
- \* (4) Four LED status lights
- \* Snap in front face plate
- \* Electro-polished stainless steel enclosure