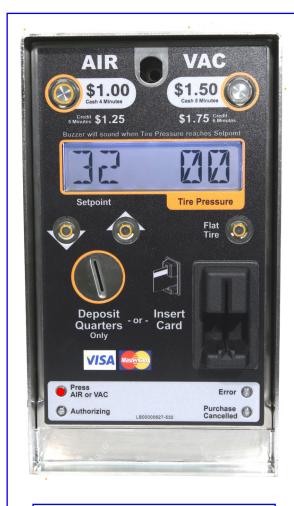

## Configuration # 4 Single Coin Drop with Card Reader, Digital Air & Select Air Vac Buttons

- \* Single Coin Drop
- \* Insert type Card Reader
- \* Digital Air With Alpha / Numerical LCD Display (4) Four LED status lights
- \* Push Buttons to select Air or Vacuum
- \* Snap in front face plate
- \* Electro-polished stainless steel enclosure