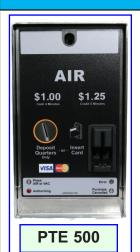

## Configuration # 1 Single Coin Drop with Card Reader

- \* Single Coin Drop
- \* Insert Card Reader
- \* (3) Three LED status lights
- \* Ideal for Air only machines
- \* Snap in front face plate
- \* Electro-polished stainless steel enclosure