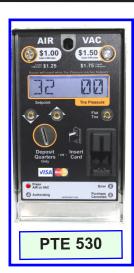

## Configuration # 4 Single Coin Drop with Card Reader, Digital Air & Select Air Vac Buttons

- \* Single Coin Drop
- \* Insert type Card Reader
- \* Digital Air With Alpha / Numerical LCD Display (4) Four LED status lights
- \* Push Buttons to select Air or Vacuum
- \* Snap in front face plate
- \* Electro-polished stainless steel enclosure

# Configuration # 2 Single Coin Drop with Card Reader & Air Vac Select Buttons

- \* Single Coin Drop
- \* Insert type Card Reader
- \* Push Buttons to select Air or Vacuum
- \* (4) Four LED status lights
- \* Snap in front face plate
- \* Electro-polished stainless steel enclosure