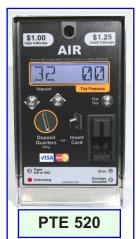

# Configuration # 3 Single Coin Drop with Card Reader & Digital Air

- Single Coin Drop
- \* Insert type Card Reader
- \* Digital Air with Alpha / Numerical LCD Display
- \* (3) Three LED status lights
- \* Snap in front face plate
- \* Electro-polished stainless steel enclosure