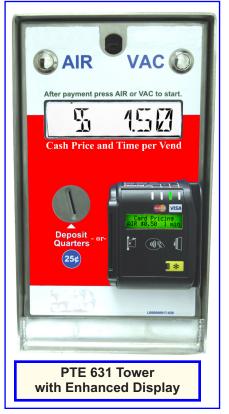

# **PROTEL PTE 600 Mini-Tower EMV Credit Card Product Line**

## Features Enhanced Display with Auto-Downloadable Rates

### **Specifications**

- Provides the ability to remotely change the vend price and time <u>without</u> the need to visit the site location.
- \* Eliminates the need for expensive pricing decals on your air and vacuum machines.
- Incorporates two LCD screens to display pricing and operating instructions.
  - The payment tower works in conjunction with an under the machine coin vault.
- \* All panels are "Plug & Play" field upgradable from one model of tower to another with swap-out pre-wired and connector-ized front panels.
- \* Full remote monitoring capability. Compatible with Protel's "Credit- Card True-up Reconciliation Feature".