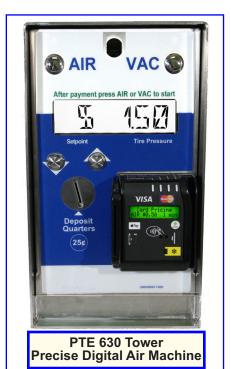

## **Converts Standard Air Machine To Full Digital Air Machine**

#### **Specifications**

- \* Enhances credit card security by upgrading to an EMV card reader.
- \* Cashless payment methods include: contact, magnetic stripe and contactless, including mobile (Apple Pay & Android).
- Low profile card reader design is only 1-3/4 inch deep.
- \* Complies with current PCI 3.1 requirements, TLS 1.2 compliant and EMV certification.
- \* Includes complete back-end service on credit card transactions which include: validation, billing and payment.