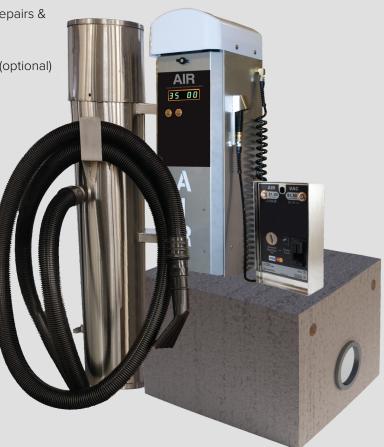

# Air Vac Pro AWM 310 Series

Vault Mounted AIR Machines

Air Without Barriers

### Features

- Remotely monitor all activities including usage and performance
- Universal mounting plate to accommodate most popular compressors
- Modular design allows future upgrades and facilitate quick repairs & maintenance
- Air chuck hook / Magnetic air chuck holder (optional)
- LED Dome light, Front Panel light, Front & Rear sign lighting (optional)
- Mounts on concrete or stainless steel base

### Car Vacuum (optional)

• Attaches to the side of unit.

## Vault

- High Security Steel Vault
- Auto-reports Coinbox Collections
- Built In Intrusion Alarm

Innovative solutions For the air vac industry