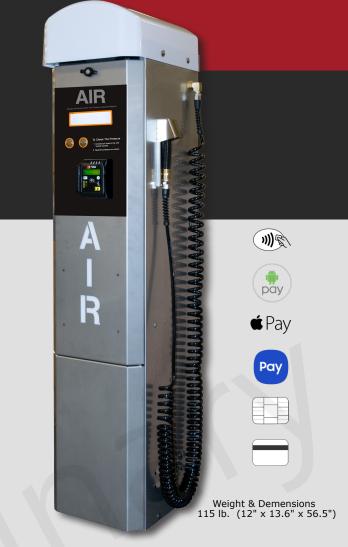

# AWM300 Series AIR Machines

# TAKE THE GUESSWORK OUT OF MACHINE PERFORMANCE

**Designed for maximum visibility** - LED dome light, Front Panel Light, Front, and Back AIR signage draws attention and customers.

**Free Air Mode -** Provide customers the convenience of a full featured digital air tire inflator while taking advantage of Protel's IVS monitoring to ensure maximum up-time and customer service.

**Optional EMV Card Reader -** EMV Chip technology provides the latest card security, plus Apple and Android pay, to provide additional security. Contactless credit card transactions provide an added layer of protection from COVID-19 and other viruses.

Digital Tire Inflator with Credit Card

**Optional chuck holder -** Provides a convenient method for customers to return the 30' coiled hose. Works in conjunction with Protel's optional heater to ensure the air chuck does not freeze in cold weather conditions.