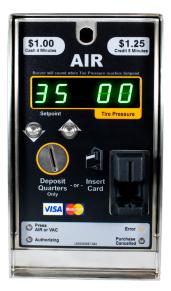

#### Stand Alone (DAC-S 300)

The Digital Air Controllers (DAC's) can be installed to convert any Air Machine on the market to full Digital Air Machine.

The DAC provides the largest and brightest LED digital display lighting on the market today that can be seen at great distances.

### The DAC-S has the following standard features:

- Ultra-high intensity LED digital characters to display Setpoint & Tire Pressure
- Provides precision tire inflation or deflation of tires within (+/- 1 PSI)
- Display's the tire pressure as the air is metered to the tire
- Provides automatic shut-down of the air-pressure flow when the tire reaches the target PSI
- Set Point is adjustable between 15 psi to 80 psi and automatically falls back to default Set Point of 35 psi after each vend
- Automatically signals the operator with loud audible beep and flashing LED lights when the tire reaches the set point.
- · Auto-resets when attached to the next tire
- Automatic "Flat tire seek" mode alleviates the need for a dedicated Flat Tire button
- "Quick-CAL" feature automatically recalibrates unit with a single button press
- Unit can be mounted internally in the Air Machine or externally via Surface Mount metal enclosure.