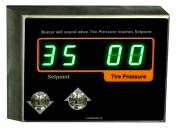

#### Stand Alone (DAC-S 300)

The Digital Air Controllers (DAC's) can be installed to convert any Air Machine on the market to full Digital Air Machine.

The DAC provides the largest and brightest LED digital display lighting on the market today that can be seen at great distances.

### The DAC-S has the following standard features:

- Ultra-high intensity LED digital characters to display Setpoint & Tire Pressure
- Provides precision tire inflation or deflation of tires within (+/- 1 PSI)
- Display's the tire pressure as the air is metered to the tire
- Provides automatic shut-down of the air-pressure flow when the tire reaches the target PSI
- Set Point is adjustable between 15 psi to 80 psi and automatically falls back to default Set Point of 35 psi after each vend
- Automatically signals the operator with loud audible beep and flashing LED lights when the tire reaches the set point.
- · Auto-resets when attached to the next tire
- Automatic "Flat tire seek" mode alleviates the need for a dedicated Flat Tire button
- "Quick-CAL" feature automatically recalibrates unit with a single button press
- Unit can be mounted internally in the Air Machine or externally via Surface Mount metal enclosure.