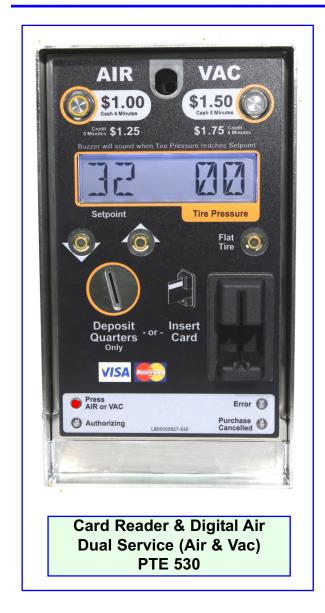

## Protel's PTE 500 Mini-Payment Tower Series

- \* Do you want to add a Credit Card Reader to your AVW Machine?
- \* Do you want to add <u>Digital Air and a Credit Card Reader</u> to your AVW Machine?

## It's a <u>Simple</u> and <u>Easy</u> Conversion with the PTE 500 Mini- Payment Tower

Protel's Mini-Payment Tower Series is compatible with all <u>Makes</u> and <u>Models</u> of Air Vacuum Water machines. The payment tower works in conjunction with an under the machine coin vault. The payment tower is a heavy gauge stainless steel cabinet that provides the ultimate in technical serviceability and security. All mini-towers are field configurable to provide six -(6) modes of operation, i.e.

- (1) PTE-540: Dual coin drop mechanical mechs for air only or air/vac machines.
- (2) PTE-500: Single coin drop mechanical mech with card reader for air only machine.
- (3) PTE-510: Single coin drop mechanical mech with card reader, and selector buttons to enable air or vac for air/vac machine.
- (4) PTE-520: Single coin drop with card reader and digital air for air only machine.
- (5) PTE-530: Single electronic coin drop mechanical mech with card reader, digital air and select buttons to enable air or vac.
- (6) PTE-550: Dual coin drops with stand-alone digital air for air only or air/vac machines operating without Protel's ASY400 controller.