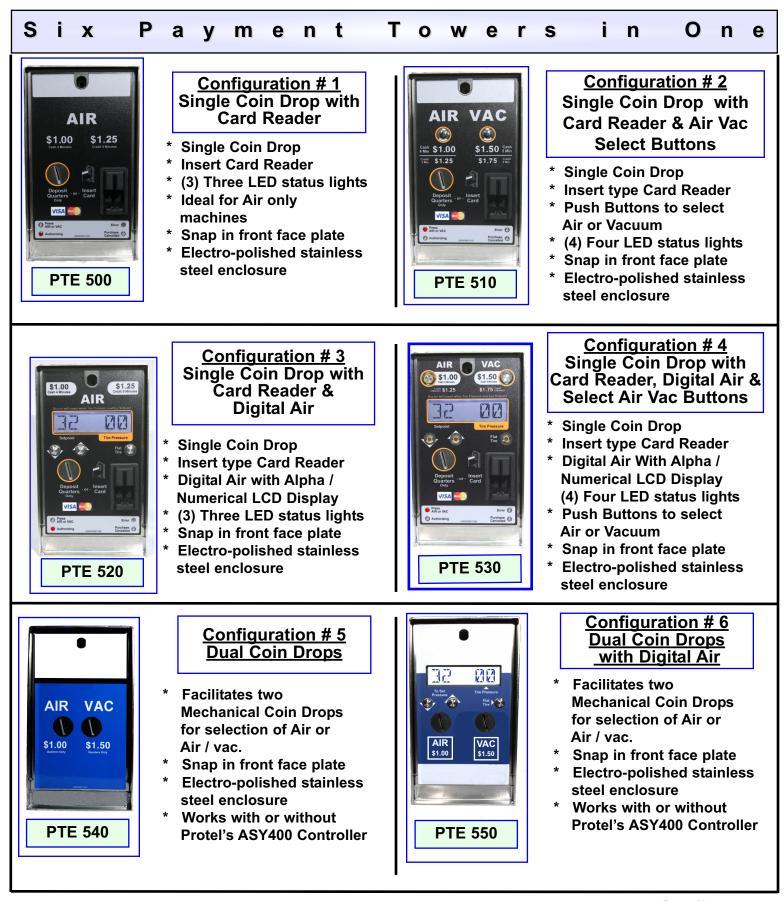

## It's a <u>Simple</u> and <u>Easy</u> Conversion with the PTE 500 Mini- Payment Tower

Protel's Mini-Payment Tower Series is compatible with all <u>Makes</u> and <u>Models</u> of Air Vacuum Water machines. The payment tower works in conjunction with an under the machine coin vault. The payment tower is a heavy gauge stainless steel cabinet that provides the ultimate in technical serviceability and security. All mini-towers are field configurable to provide six -(6) modes of operation, i.e.

- (1) PTE-540: Dual coin drop mechanical mechs for air only or air/vac machines.
- (2) PTE-500: Single coin drop mechanical mech with card reader for air only machine.
- (3) PTE-510: Single coin drop mechanical mech with card reader, and selector buttons to enable air or vac for air/vac machine.
- (4) PTE-520: Single coin drop with card reader and digital air for air only machine.
- (5) PTE-530: Single electronic coin drop mechanical mech with card reader, digital air and select buttons to enable air or vac.
- (6) PTE-550: Dual coin drops with stand-alone digital air for air only or air/vac machines operating without Protel's ASY400 controller.

The PTE-500 Mini-Payment Tower Series of housings provides for easy "Plug & Play" field upgrades from one model of tower to another with swap-out pre-wired and connector-ized front panels.

4150 Kidron Road + Lakeland, FL 33811 + Phone: 863-644-5558 + Fax: 863-646-5855 + www.protelinc.com